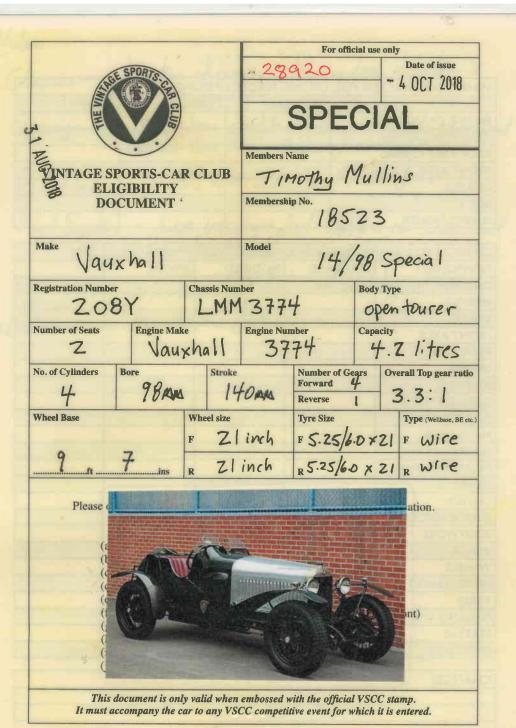

## VAUXHALL 14/98 Special

| WHAT MAKE ARE THE FOLLOWING MAIN COMPONENTS? |          |              |             |  |  |  |
|----------------------------------------------|----------|--------------|-------------|--|--|--|
|                                              | ORIGINAL | COPIED PART  | MATERIAL    |  |  |  |
| ENGINE CRANKCASE                             | VAUXHALL |              |             |  |  |  |
| GEAR BOX CASING                              | Įt.      |              |             |  |  |  |
| BACK AXLE CASING                             | i.       |              |             |  |  |  |
| FRONT AXLE                                   | DELAGE   |              |             |  |  |  |
| CHASSIS                                      | VANHALL  |              |             |  |  |  |
| BODY                                         | RYE      | MODERN REPLA | CHENT       |  |  |  |
| SUPERCHARGER                                 |          |              | I have been |  |  |  |